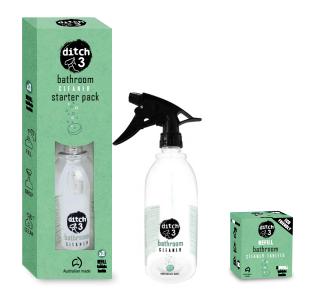

#### **PRODUCT DESCRIPTION**

Ditch 3 has been designed with the planet in mind and exists to help reduce single use plastic bottles from land fill and waterways. Our refill tablet box ditches 3 single use plastic bottles. No need to throw bottles away, simply refill with water, drop in a tablet and re-use

#### PACK SIZE:

Starter pack - 500ml re-useable cleaning bottle + 3 tablet refills (cartons of 8) 3 Pack tablet – 3 tablet refills available (cartons of 12)

**GENERAL CLEANING** 